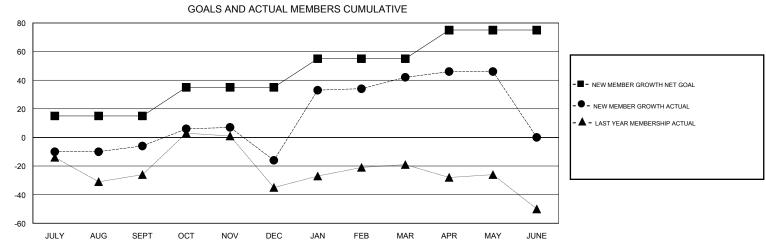

## MONTHLY MEMBERSHIP PROGRESS REPORT

District 4 C5

Results as of: 5/31/2017

| DROPPED CLUBS: 2  DROPPED MEMBERS |           | 36 CLUBS OF 56 ADDED 1 OR MORE NEW MEMBERS | GENDER DISTRIE  MALE  FEMALE    | 918 (58.62%)<br>648 (41.38%) |     |
|-----------------------------------|-----------|--------------------------------------------|---------------------------------|------------------------------|-----|
| DECEASED                          | 18        | CLICK HERE FOR CUMULATIVE  MEMBERSHIP DATA | TOTAL FAMILY UNIT MEMBERS       |                              | 393 |
| CLUB CANCELLED OTHER              | 16<br>100 |                                            | FAMILY MEMBERS PAYING HALF DUES |                              | 202 |
| TOTAL                             | 134       |                                            | 5525                            |                              |     |