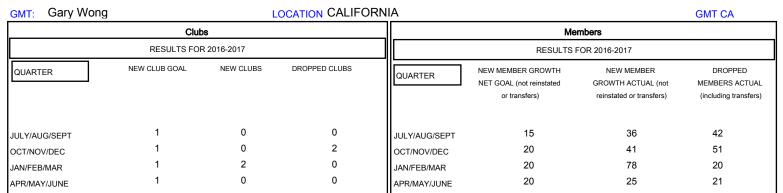

## MONTHLY MEMBERSHIP PROGRESS REPORT

District 4 C5

Results as of: 5/31/2017

| DROPPED CLUBS: 2  DROPPED MEMBERS |           | 36 CLUBS OF 56 ADDED 1 OR MORE NEW MEMBERS | GENDER DISTRIE  MALE  FEMALE    | 918 (58.62%)<br>648 (41.38%) |     |
|-----------------------------------|-----------|--------------------------------------------|---------------------------------|------------------------------|-----|
| DECEASED                          | 18        | CLICK HERE FOR CUMULATIVE  MEMBERSHIP DATA | TOTAL FAMILY UNIT MEMBERS       |                              | 393 |
| CLUB CANCELLED OTHER              | 16<br>100 |                                            | FAMILY MEMBERS PAYING HALF DUES |                              | 202 |
| TOTAL                             | 134       |                                            | 5525                            |                              |     |