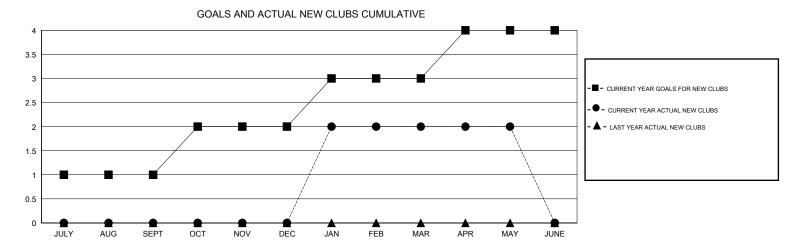

## MONTHLY MEMBERSHIP PROGRESS REPORT

District 4 C5

Results as of: 5/31/2017

| DROPPED CLUBS: 2  DROPPED MEMBERS |           | 36 CLUBS OF 56 ADDED 1 OR MORE NEW MEMBERS | GENDER DISTRIE  MALE  FEMALE    | 918 (58.62%)<br>648 (41.38%) |     |
|-----------------------------------|-----------|--------------------------------------------|---------------------------------|------------------------------|-----|
| DECEASED                          | 18        | CLICK HERE FOR CUMULATIVE  MEMBERSHIP DATA | TOTAL FAMILY UNIT MEMBERS       |                              | 393 |
| CLUB CANCELLED OTHER              | 16<br>100 |                                            | FAMILY MEMBERS PAYING HALF DUES |                              | 202 |
| TOTAL                             | 134       |                                            | 5525                            |                              |     |